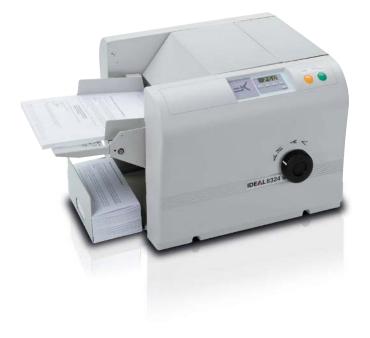

## **IDEAL 8324**

7000 sheets\*

per hour

### **Product characteristics**

Easy setting of the fold type by simply turning the quick selection knob to the corresponding fold icon. Single fold, letter fold, zigzag fold, double parallel fold. Suitable for folding circulars, invoices, delivery notes, reminders, or leaflets in A4 formats  $(297 \times 210 \text{ mm})$ . Handles paper weights from  $65 - 130 \text{ g/m}^2$  (up to  $150 \text{ g/m}^2$  with single fold). High fold speed of up to 7,000 folds per hour (with single fold). Foldaway feeding table with slant adjustment and up to 350 sheets stacking capacity (with 65 g/m<sup>2</sup> paper). Dependably working three-roller friction paper feed system. Extensible destacking tray with a capacity of 30 - 80 sheets (depending on fold type). Four digit addition / subtraction digital counter with LED display. Automatic stop when folding job is completed with audible signal. Jam and error detection with optical indication on display and audible signal. Automatic power cut-off if top cover is opened. Non operation size (H x W x D): 332 x 480 x 455 mm, Motor performance: 61 W, Colour: light grey