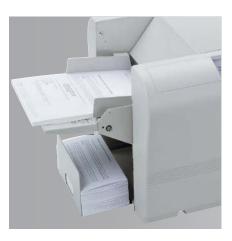

### **DESTACKING TRAY**

The destacking tray can easily be adjusted for the different fold types and holds up to 80 folded letters.

### **Product characteristics**

Easy setting of the fold type by simply turning the quick selection knob to the corresponding fold icon. Single fold, letter fold, zigzag fold, double parallel fold. Suitable for folding circulars, invoices, delivery notes, reminders, or leaflets in A4 formats  $(297 \times 210 \text{ mm})$ . Handles paper weights from  $65 - 130 \text{ g/m}^2$  (up to  $150 \text{ g/m}^2$  with single fold). High fold speed of up to 7,000 folds per hour (with single fold). Foldaway feeding table with slant adjustment and up to 350 sheets stacking capacity (with 65 g/m<sup>2</sup> paper). Dependably working three-roller friction paper feed system. Extensible destacking tray with a capacity of 30 - 80 sheets (depending on fold type). Four digit addition / subtraction digital counter with LED display. Automatic stop when folding job is completed with audible signal. Jam and error detection with optical indication on display and audible signal. Automatic power cut-off if top cover is opened. Non operation size (H x W x D): 332 x 480 x 455 mm, Motor performance: 61 W, Colour: light grey