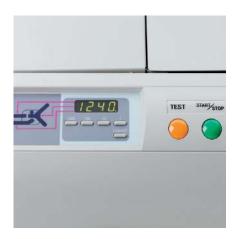

### **EASY OPERATION**

Simple controls for "TEST" and running "START/STOP", with sheet-counting (total or pre-set) on a LED display.