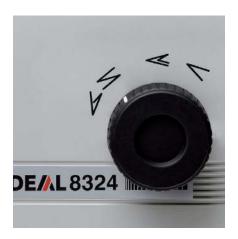

### **QUICK SELECTION KNOB**

The foolproof fold type setting is done in less than a second by simply turning the quick selection knob to the corresponding icon.

### **Product characteristics**

Easy setting of the fold type by simply turning the quick selection knob to the corresponding fold icon. Single fold, letter fold, zigzag fold, double parallel fold. Suitable for folding circulars, invoices, delivery notes, reminders, or leaflets in A4 formats  $(297 \times 210 \text{ mm})$ . Handles paper weights from  $65 - 130 \text{ g/m}^2$  (up to  $150 \text{ g/m}^2$  with single fold). High fold speed of up to 7,000 folds per hour (with single fold). Foldaway feeding table with slant adjustment and up to 350 sheets stacking capacity (with 65 g/m<sup>2</sup> paper). Dependably working three-roller friction paper feed system. Extensible destacking tray with a capacity of 30 - 80 sheets (depending on fold type). Four digit addition / subtraction digital counter with LED display. Automatic stop when folding job is completed with audible signal. Jam and error detection with optical indication on display and audible signal. Automatic power cut-off if top cover is opened. Non operation size (H x W x D): 332 x 480 x 455 mm, Motor performance: 61 W, Colour: light grey