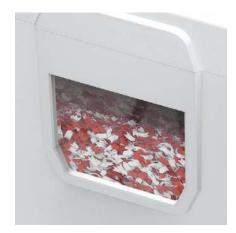

## **PRACTICAL SHRED BIN**

With window showing fill level and automatic stop if the shredder unit is removed from the bin.