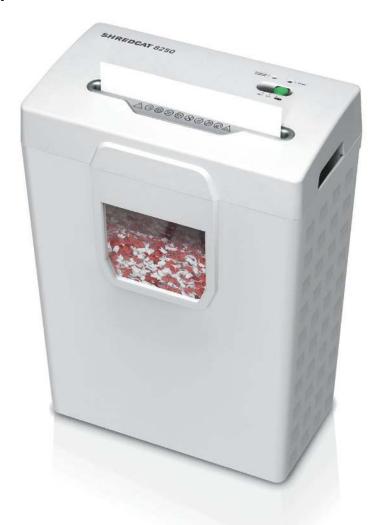

## **SHREDCAT**

Attractively priced entry model for document security right at your desk.

## **TECHNICAL SPECIFICATIONS**

Level P-4 4 x 40 mm particle cut

Sheet capacity\*: 10 | 8

Volume 20 litres (shred bin)
Power 230 V / 50 Hz\*\*
Meter capacity 140 Watt

Motor capacity 140 Watt

Dimensions 440 x 330 x 195 mm (H x W x D)

Weight 5,5 kg

\* A4 paper 70 g/m² I 80 g/m²

\*\* other voltages available

Multifunction switch for AutoEcoMode / stop (off) / reverse. LED indications. Auto start / stop. Automatic Zero Energy Consumption in EcoMode. Quiet and powerful motor. Cutting unit with 4 x 40 mm cross cut. High sheet capacity. 220 mm feed opening. Elegant shred bin with window showing fill level. Convenient handles for lifting off the shredder unit from the bin. Automatic stop if the shredder unit is removed from the bin.