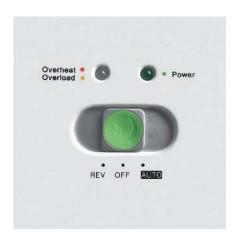

## **MULTIFUNCTION SWITCH**

Easy operation is guaranteed with the three-position slide switch for standby / stop (off) / reverse.