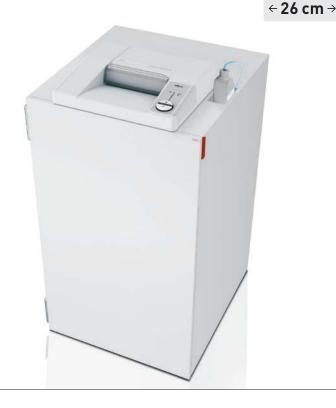

## IDEAL 2604 JUMBO with automatic oiler

Powerful document shredder for centralised office use with electronic capacity control and extra large shred bin volume. Suitable for continuous operation.

**Level P-4** 4 x 40 mm particle cut

## Technical specifications

| Volume         | 525 litres (cabinet)        |
|----------------|-----------------------------|
|                | 240 litres (shred bin)      |
| Power          | 230 V / 50 Hz**             |
| Motor capacity | 640 Watt single phase motor |

\*\* other voltages available

| Dimensions | 1307 x 725 x 796 mm (H x W x D) |
|------------|---------------------------------|
| Weight     | 110 kg                          |