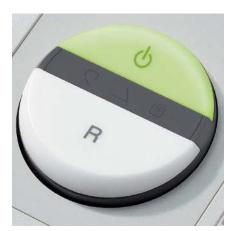

#### **EASY-SWITCH**

Ease of operation: intelligent multifunction switch element with integrated optical signals indicating the operational status. Additional "emergency switch" function.