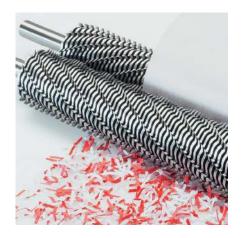

## **SOLID STEEL CUTTING SHAFTS**

Robust and durable: high-quality paper clip proof cutting shafts with lifetime guarantee under conditions of fair wear and tear.

## **ELECTRONIC OIL INJECTION**

The automatic oil injection system lubricates the cutting shafts when shredding and guarantees a constantly high shred performance.

www.blauer-engel.de/uz174