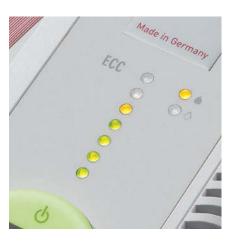

## **ECC - ELECTRONIC CAPACITY CONTROL**

This electronic feature indicates the used sheet capacity during shredding process to avoid paper jams.