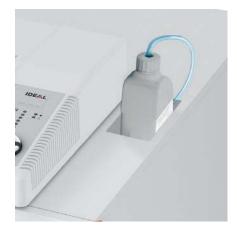

## **ELECTRONIC OIL INJECTION**

The automatic oil injection system lubricates the cutting shafts when shredding and guarantees a constantly high shred performance.

www.blauer-engel.de/uz174