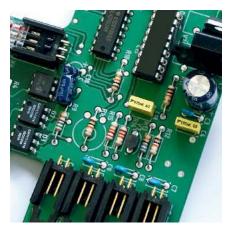

## **AUTOMATIC FUNCTIONS**

Tried and tested: Reliable printed circuit board controlling all automatic functions of the shredder including the energy saving mode.