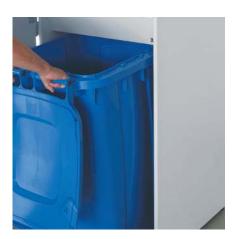

## **CONVENIENT SHRED BIN**

The environmentally-friendly, mobile shred bin can be removed easily and cleanly from the cabinet. The bin can be used with or without disposable shred bag.