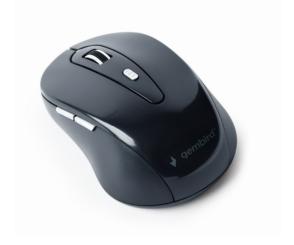

# 6-button wireless optical mouse, black

#### **COMFORT AND PRECISION**

- Intelligent power saving technology Long battery life
- No mouse pad required

#### **Features**

- 6-button wireless optical mouse with USB Nano-receiver
- CPI button for quick resolution changes (800 1600 DPI)
- Next/Previous buttons for faster Internet browsing